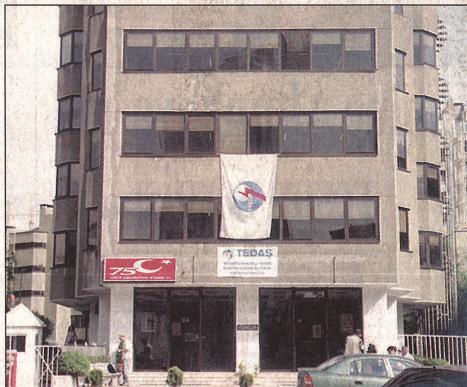

# AKTAŞ'ta yasadışılık kaldırıldı

AKTAŞ'tan alınan İstanbul Anadolu yakasındaki elektrik dağıtım görevini, 2 Nisan 2002'den itibaren AKTAŞ'ın yerine yapmaya başlayan TEDAŞ, tabelasını Kozyatağı'ndaki genel merkez binasına astı. EMO İstanbul Şube Başkanı Uzunkaya, elektrik dağıtım işlerinin AKTAŞ'tan alınmasının, bir 'yasadışılığın' kaldırılması anlamında çok önemli olduğunu belirtti.