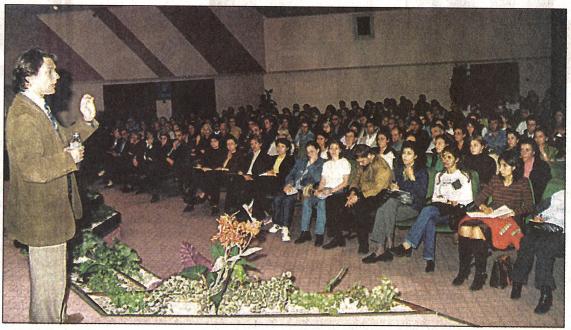

#### Hiperaktif çocuklar için konferans düzenlendi

Kadıköy Belediyesi ve Dikkat Eksikliği Hiperaktivite Derneği (Deha-Der) tarafından 2 Mayıs 2002 tarihinde Kadıköy Evlendirme Dairesi'nde 'Hiperaktif Çocuk Okulda' konulu bir konferansı düzenlendi. Konferansı Marmara Üniversitesi Çocuk Psikiyatristi Ana Bilim Dalı Öğretim Üyesi Prof. Dr. Yankı Yazgan verdi.

Haberi Sayfa 9'da