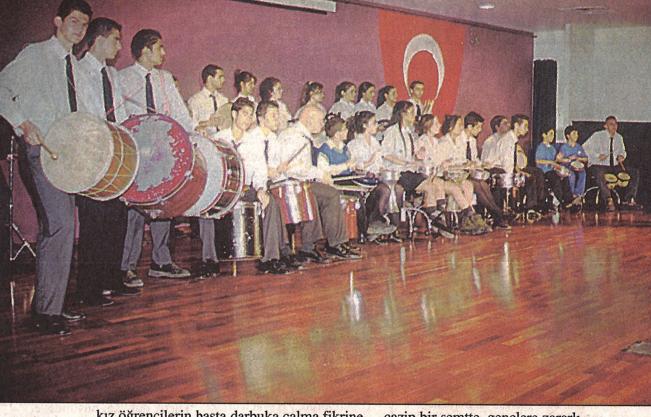

## Öğrenciler bir ilki gerçekleştirdi

iseli öğrenciler Türkiye'de bir ilki gerçekleştirdi. İstanbul Eğitim ve Kültür Vakfı (İSTEK) Semiha Şakir Lisesi öğrencilerinden kurulan yaklaşık 45 kişilik bir ritim grubu, vurmalı çalgılarla ortaya çıkardığı muhteşem melodilerle dinleyenleri etkiliyor. İstanbul Eğitim ve Kültür Vakfı (İSTEK) Semiha Şakir Kampüsü Güzel Sanatlar Bölüm Başkanı Serdar Çakıl tarafından kurulan ve Türkiye'de bir başka benzeri bulunmayan öğrenci grubu, amatör olarak müzik yapıyor.

#### Kızlar da darbuka calar

Öğretmenleri Serdar Çakıl'ın "Uçan Bagetler" grubu adını

verdiği ritim grubu, ağırlıklı olarak lise 2 öğrencilerinden oluşuyor. Lise 1 öğrencilerinin de bulunduğu grubun iki kişiden oluşan darbukatör maskotları dahi var. Uçan Bagetler, dünyaca ünlü şarkıcı Shakira'nın orkestrasında bulunan ve cajon perküsyon adı verilen özel bir enstrümana da sahip. Grupta; cajonun yanı sıra bango, trampet, Ískoç davulu, büyük davul, zil, kastenyet, bendir, çan, tumba, zil ve def olmak üzere yaklaşık 13 ayrı özellikte enstrüman bulunuyor. Vurmalı ve elle çalınan sazlar olmak üzere iki gruptan oluşan Uçan Bagetler Grubu'nun tüm müzik aletleri 3 milyar liraya mal olmuş.

45 kişiden oluşan ve her öğrenciye bir enstrüman düşen grupta; kızların sayısı erkeklere oranla daha fazla. Grupta darbukalar ve elle çalınan ziller tamamen kızlar tarafından kullanılıyor. Uçan Bagetler Grubu'nda 8 kız, 1 erkek öğrenciden oluşan 9 kişilik bir darbuka ekibi bulunuyor. İstanbul Teknik Üniversitesi Türk Musikisi Devlet Konservatuvarı Batı Bölümü mezunu olan ve 13 yıldan bu yana İSTEK okullarında görev yapan grubun kuruçusu Güzel Sanatlar Bölüm Başkanı Serdar Çakıl,

kız öğrencilerin başta darbuka çalma fikrine pek sıcak bakmadıklarını ve bu enstrümanı yadırgadıklarını söyledi. Zaman gectikce kızların darbukaya ısındığını ve başarılı olduklarını belirten Çakıl, Türkiye'nin yakından tanıdığı "Harem" adlı grubun Uçan Bagetler'e ışık tuttuğunu ve Harem grubuna ait hareketli ritimlere grubun repertuvarında yer verdiklerini söyledi. Ünü kısa zamanda yurtdışına kadar yayılan Sultans of the Dance grubunun ritim grubunu çalıştıran Ferruh Yarkın da, Uçan Bagetler'e çalışmalarında destek veriyor.