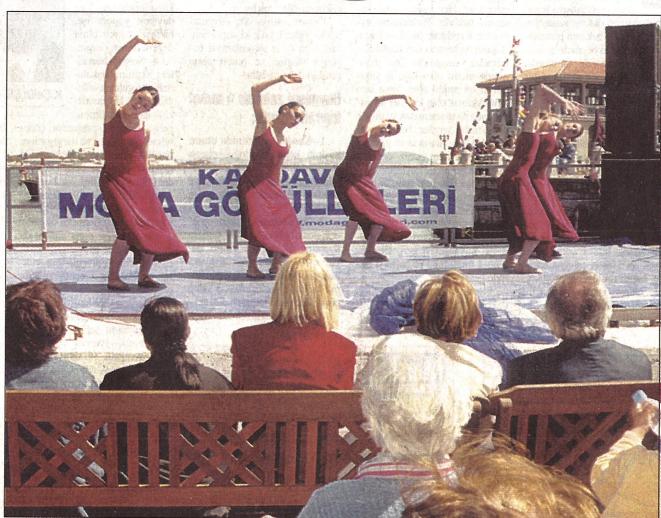

# Modalların mutlu günü

Moda İskelesi'nin 15 yıl aradan sonra tekrar hizmete girmesinin 1. yıldönümü KASDAV Moda Gönüllüleri tarafından düzenlenen etkinliklerle kutlandı. Kutlama programina katılan Kadıköy Kaymakamı Hüseyin Eker, 'Tarihi Moda İskelesi'ni tekrar hayata döndürmek çok güzel. Yapılan çalışmalar olumlu. Moda halkı bilinçli. Moda Gönüllüleri çevrelerine gösterdikleri duyarlılıkla herkese örnek oluyorlar' dedi.