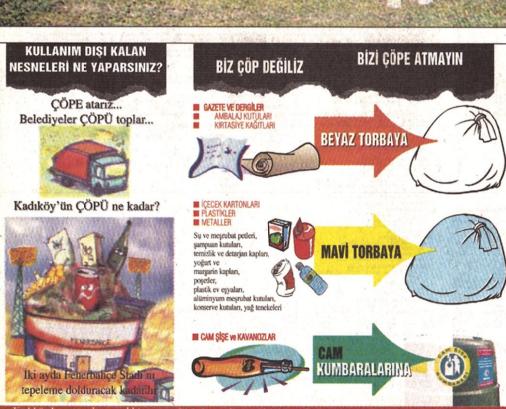

ı olanlarda çeşitle rahatsızlıklara neden olur" dedi. Rahatsızlığın kendini, gözlerde kızarma, hapşırma, burun akıntısı ve nezle olarak gösterdiğini ifade eden İlgün, bu duruma halk arasında "yaz gribi" adının verildiğini de söyledi.

#### Basit önlemlerle alerjinin önüne geçilebilir

İnsanların, çiçek tozu, polen veya hayvan tüylerine karşı alerjisi olup olmadığının tespitinin yapılması gerektiğini ve böylece önlem almanın da kolaylaşacağını kaydeden İlgün, ev içi temizliğinin de önemli olduğunu belirtti. Polen mevsiminde pencerelerin kapalı tutulmasının aşırı duyarlı kişiler için en uygun yöntem olacağını söyleyen İlgün, ev hayvanlarının tüylerinin de alerjik vakalara sebep olacağını kaydetti. İlgün, alerjik yapıdaki çocukların çiçeklerle temas etmemesi gerektiğini de sözlerine ekledi.





Küçük Çamlıca Cad. Pınar Sokak No: 1 - Üsküdar

Rezervasyon: (0216 325 77 79 - 325 79 79



KASDAV-HASTA EĞİTİM OKULU UZMANINA DANIŞIN **TOPLANTILARI** 

### **ÇOCUKLARDA VE GENÇLERDE** RUHSAL SORUNLAR VE

Doç. Dr. A. Tarık YILMAZ ve Doç. Dr. Ümran TÜZÜN Basel Ünv. Psikiyatri Bölümü Kadir Has Ü.Tıp Fakültesi İ.Ü. İstanbul Tıp Fakültesi Çocuk Psikiyatrisi Anabilim Dalı

20 MAYIS 2002 SAAT: 10.30 YER: KADIKÖY BELEDİYESİ **BARIŞ MANÇO** EĞİTİM KÜLTÜR MERKEZİ

GİRİŞ SERBESTTİR