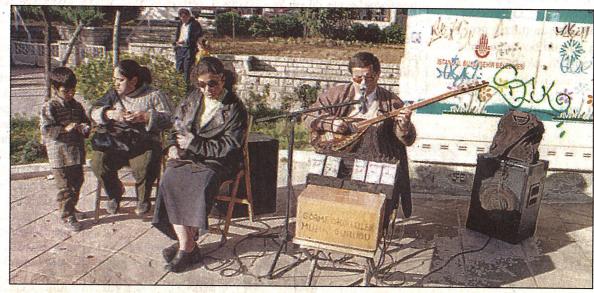

Sokaklarda müzik yapan görme özürlülerin karşısına yasalar çıkıyor

## Dilenci müzisyenler artıyor

stanbul'un ve Kadıköy'ün çeşitli yerlerinde zaman zaman gördüğümüz görme özürlü müzik grupları bazı kişiler tarafından sömürülüyor. Görme özürlü sanatçıları, park, bahçe, sokak ve deniz kenarlarına ya da şehir meydanlarında çalıştıran bazı çıkar grupları vatandaşların iyi niyetlerini kullananarak para kazanıyor.

Uzun yıllar okullarda konserler vererek gelir elde eden görme özürlü vatandaşlar, 1998 yılında Milli Eğitim Bakanlığı tarafından yayınlanan bir genelge ile eğitim programlarını aksattıkları gerekçe gösterilerek okullardan uzaklaştırıldılar. Bu tarihten sonra sokaklara yönelmek zorunda kalan görme özürlü müzik grupları, elde ettikleri gelirin özürlülere hizmet veren dernekler tarafından kullanılacağını öne sürüyorlar. Ancak bu kişilerin özürlüler için çalışan herhangi bir dernekle hiçbir bağlantıları bulunmuyor.

Kadıköy İskele Meydanı ve Bağdat Caddesi'nin Feneryolu ile Caddebostan mevkiinde haftanın birkaç günü müzik yaparak gelir elde eden bu kişilerin yasal izinleri de bulunmuyor.

#### **Yetkililer uyarıyor**

Konuyla ilgili olarak bir değerlendirme yapan Kadıköy Kaymakamı Hüseyin Eker, halkın sömürülmesine izin vermemek için tüm kurumlara görev düştüğünü belirterek, "Kadıköy Kaymakamlığı olarak bize başvuran özürlü ihtiyaç sahibi vatandaşlarımıza da Sosyal Yardım Vakfımız aracılığı ile yardımda bulunuyoruz" dedi.

Özürlü müzik guruplarının sokaklarda müzik yaparak para kazanmalarına izin vermediklerini söyleyen Kadıköy Belediyesi Zabıta Amiri Hakkı Aydın ise, "Bir dönem Başkanlık kanalıyla İskele Meydanı'nda böyle bir çalışmanın yapılmasına izin verdik. Artık vermiyoruz" diye konuştu. Sokaklarda müzik yaparak para kazanan görme özürlülerin vatandaşların iyi niyetini kullandığını da sözlerine ekleyen Aydın, "Halkımız bu kişilere para vermesin" uyarısında bulundu.

Merkezi Kadıköy'de bulunan Türkiye Görmezleri Eğitim ve Himaye Derneği Genel Başkanı Ahmet Cantürk de yaptığı açıklamada "30 yıldır halktan aldığımız güçle faaliyetlerimizi sürdürüyoruz. Bu grupların çalışmalarına halkımız itibar etmesin. Cağdaş özürlü portresinin oluşmasına olumsuz etki eden ve görme özürlülerin bu biçimde tanınmasına neden olan müzik guruplarına karşı kolluk kuvvetlerinin de toplumun istismarına engel olmalarını, görme özürlülerin onurunu korumayı, oluşan keşmekeşin ile çevre kirliliğinin ortadan kaldırılmasını, asayiş ve düzeni sağlamak için gerekli önlemlerin alınmasını istiyoruz" şeklinde konuştu.

Müzik gruplarındaki kişiler, görme özürlülerden seçiliyor böylece toplumun özürlüye olan duygusal yaklaşımı paraya dönüştürülüyor. Hiçbir vergi kaydı bulunmayan bu grupların üyelerinin her biri ayda yaklaşık 2 milyar lira kazanıyor. Görme özürlü bu kişiler kendilerine düzenli gelir getiren bir iş bulunduğu zaman çalışmayı kabul etmiyorlar. Kaldırımlarda müzik yapan bu kişiler yaya trafiğinin aksamasına da neden

oluyorlar.

Sokaklarda müzik yapan görme özürlüler, vatandaşların iyi niyetinden yararlanıyor....