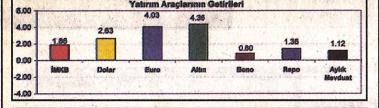

gelmesi beklenen IMF heyetinin yapacağı görüşmeler yine bu tarihlerde açıklanacak bankacılık kesimi denetleme sonuçları ve Meclisin gündemindeki yasaların görüşmelerinin olduğunu görüyoruz. Her biri piyasalar için büyük önem taşıyan bu gelişmelerle, endeksin günlük bazda olduğu gibi seanslık bazda dalgalanmalar göstermesi mümkün. Ortadoğu'daki gelişmelerin şu an için endeks üzerinde etkisini kaybettiği izleniyor ve iç piyasaya yönelik haberlerle, 15 Mayıs'ta gelmesi beklenen IMF heyeti ile hareketliliğin devam etmesi beklenmiyor. Endeksin aşırı alım bölgesinden uzaklaşmasına karşılık, 21 günlük hareketli ortalamaların endeksi düşüş yönünde kesmesi ve endeksin yükseliş bandından kopması düşüş eğilimli hareketin devamını teknik açıdan destekliyor.

#### YATIRIM ARACLARI'NIN GETİRİLERİ (%)



#### HAFTALIK PORTFÖY Hisse senedi Senedi Faiz 15% 25% 30% Faiz Döviz 60% Döviz 45%

#### Geçen Dönem Ne Oldu?

Geçen hafta tüm yatırım araçlarının pozitif getiri sağlamalarına karşılık en fazla getiriyi altın ve döviz piyasasının sağladığı görülüyor. Riskten çekinen yatırımcılarımız için oluşturduğumuz yüzde 15 oranında hisse senedi içeren portföy endekse paralel seyrederek yüzde 1.72 getiri sağlarken, riskli portföyümüzün getirisi 2.07'ye çıktı.

#### Bu Haftaki Portföy

Henüz tamamlanmamış IMF taahhütlerinin bulunması dolayısı ile riskten çekinen yatırımcılarımız için önerdiğimiz portföydeki hisse senedi oranını yüzde 15'de tutarken, faiz oranını yüzde 60'a çıkartıyoruz. Riski seven yatırımcılar içinse yüzde 25 hisse senedi, yüzde 30 faiz, yüzde 45 döviz önerisinde bulunuyoruz.

####