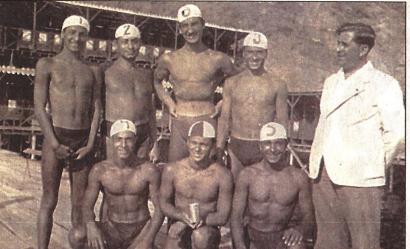

Sol başta ayaktakiler; Fikret, Kara Niko, Meki, Ali Kopuk. Oturanlar soldan sağa; İskender Songur, Vedat Talayman, Fuat Tüzünel. Sağ başta ayakta Modalı yüzücüleri yetiştiren, Moda Yüzme Havuzu'nu yaptıran, basketbol sporunun gelişmesine de büyük katkıda bulunan Kaptan İhsan Akdağ görülüyor.